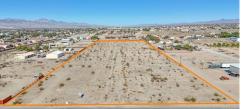

## Remarks

Discover an exceptional opportunity with this 7.5-acre parcel, primed and ready for development. Situated in the sought-after homes-only subdivision of Mesa Verde/Tesoro Del Sol, this property has undergone substantial improvements, boasting over \$450, 000 in enhancements completed in 2006 - 2008. The groundwork is set with 31 thoughtfully divided lots, each averaging 61 x 135 ft, with all essential utilities in place including electrical, sewer, water, and internet/cable infrastructure. The beautifully graded land features a cul-de-sac street design, ensuring a scenic and community-focused layout. Only minor touch-up dirt work is needed to transform this space into a build-ready subdivision. Priced at under \$25, 000 per lot, this property offers incredible potential for developers or builders looking to create a stunning new community. Enjoy breathtaking mountain views and easy access to the Colorado River, shopping, and casinos, providing both convenience and natural beauty. Don t miss the chance to capitalize on this remarkable deal perfect for those ready to invest in or expand their development portfolio.