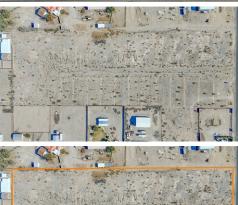

## Remarks

Discover an exceptional opportunity with this 7.5-acre parcel, primed and ready for development. Situated in the sought-after homes-only subdivision of Mesa Verde/Tesoro Del Sol, this property has undergone substantial improvements, boasting over \$450, 000 in enhancements completed in 2006 - 2008. The groundwork is set with 31 thoughtfully divided lots, each averaging 61 x 135 ft, with all essential utilities in place including electrical, sewer, water, and internet/cable infrastructure. The beautifully graded land features a cul-de-sac street design, ensuring a scenic and community-focused layout. Only minor touch-up dirt work is needed to transform this space into a build-ready subdivision. Priced at under \$25, 000 per lot, this property offers incredible potential for developers or builders looking to create a stunning new community. Enjoy breathtaking mountain views and easy access to the Colorado River, shopping, and casinos, providing both convenience and natural beauty. Don t miss the chance to capitalize on this remarkable deal perfect for those ready to invest in or expand their development portfolio.